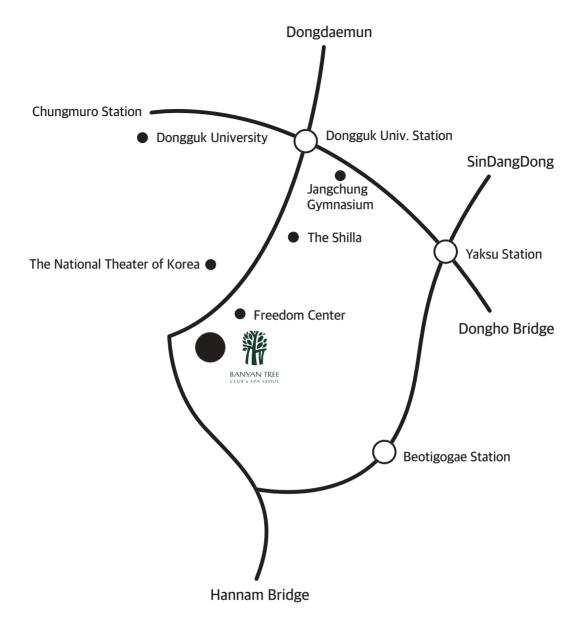

From Bundang: Hannamdaegyo Bridge → Jangchungdan-gil → Opposite the National Theater of Korea

→ Banyan Tree Club & Spa Seoul

From Gangnam: Donghodaegyo Bridge → Turn left toward Hannam Bridge at the intersection of Jangchung Gymnasium

→ Banyan Tree Club & Spa Seoul

# By Public Transportation

By subway: Exit 6 of Dongguk Univ. Station, Subway line 3 → Take Namsan circular bus #01

→ Get off at the National Theater of Korea

**By bus :** Exit 2 of Dongguk Univ. Station, Subway line 3 → Take the bus #420 → Get off at the National Theater of Korea

\* Take Banyan Tree Club & Spa Seoul Shuttle bus in front of Exit 1 of Dongguk Univ. Station (Runs 4 times every 15 minutes)

From Bundang: Hannamdaegyo Bridge → Jangchungdan-gil → Opposite the National Theater of Korea