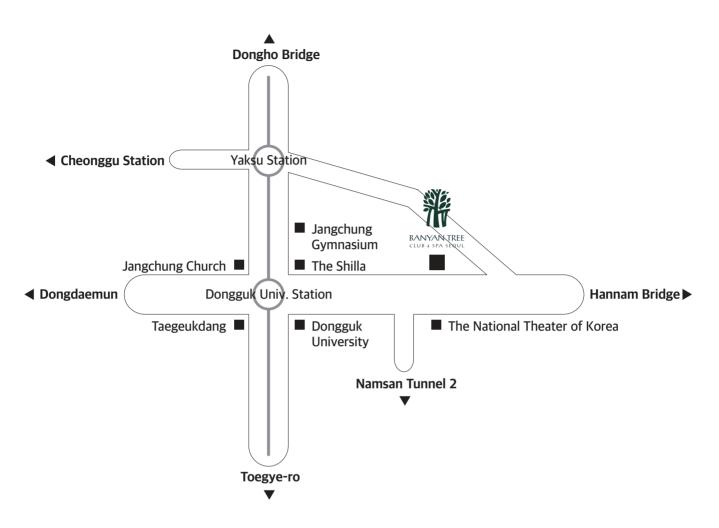

→ Banyan Tree Club & Spa Seoul

From Gangnam: Donghodaegyo Bridge → Turn left toward Hannam Bridge at the intersection of Jangchung Gymnasium

→ Banyan Tree Club & Spa Seoul

# By Public Transportation

By subway: Exit 6 of Dongguk Univ. Station, Subway line 3 → Take Namsan circular bus #01

→ Get off at the National Theater of Korea

By bus: Exit 2 of Dongguk Univ. Station, Subway line 3 → Take the bus #420 → Get off at the National Theater of Korea

\* Take Banyan Tree Club & Spa Seoul Shuttle bus in front of Exit 1 of Dongguk Univ. Station (Runs 4 times every 15 minutes)

From Bundang: Hannamdaegyo Bridge → Jangchungdan-gil → Opposite the National Theater of Korea