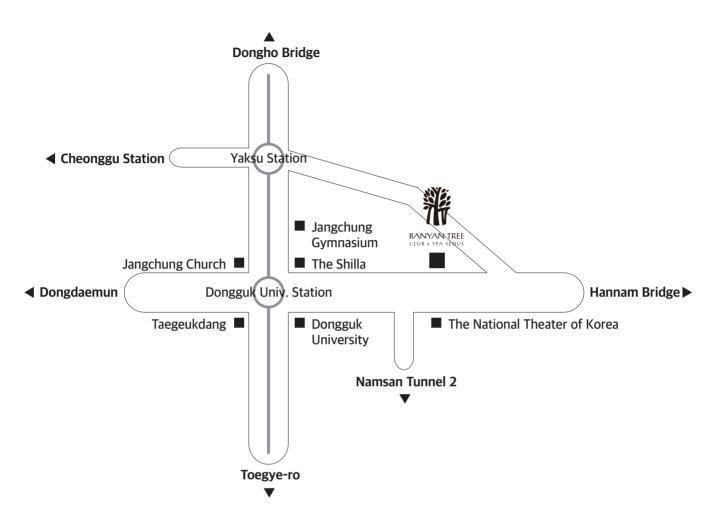

→ Banyan Tree Club & Spa Seoul

From Gangnam: Donghodaegyo Bridge →Turn left toward Hannam Bridge at the intersection of Jangchung Gymnasium

→ Banyan Tree Club & Spa Seoul

# **By Public Transportation**

By subway: Exit 6 of Dongguk Univ. Station, Subway line 3 → Take Namsan circular bus #01

→ Get off at the National Theater of Korea

By bus: Exit 2 of Dongguk Univ. Station, Subway line 3 → Take the bus #420 → Get off at the National Theater of Korea

\* Take Banyan Tree Club & Spa Seoul Shuttle bus in front of Exit 1 of Dongguk Univ. Station (Runs 4 times every 15 minutes)