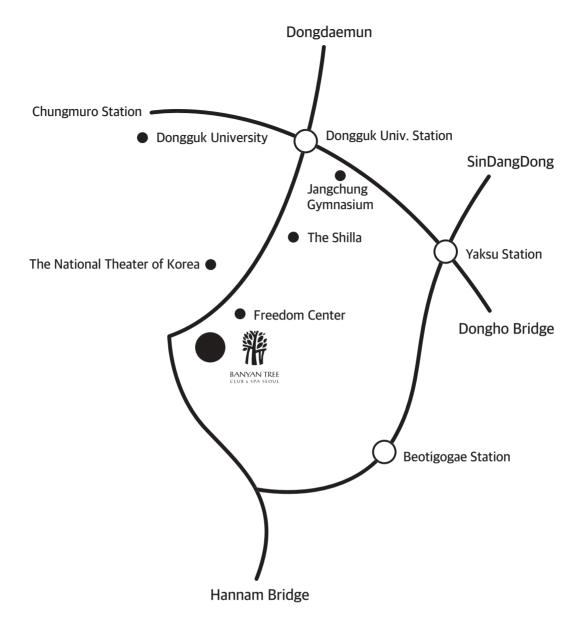

→ Banyan Tree Club & Spa Seoul

From Gangnam: Donghodaegyo Bridge → Turn left toward Hannam Bridge at the intersection of Jangchung Gymnasium

→ Banyan Tree Club & Spa Seoul

# By Public Transportation

By subway: Exit 6 of Dongguk Univ. Station, Subway line 3 → Take Namsan circular bus #01

→ Get off at the National Theater of Korea

**By bus:** Exit 2 of Dongguk Univ. Station, Subway line 3 → Take the bus #420 → Get off at the National Theater of Korea

\* Take Banyan Tree Club & Spa Seoul Shuttle bus in front of Exit 1 of Dongguk Univ. Station (Runs 4 times every 15 minutes)

From Bundang: Hannamdaegyo Bridge → Jangchungdan-gil → Opposite the National Theater of Korea